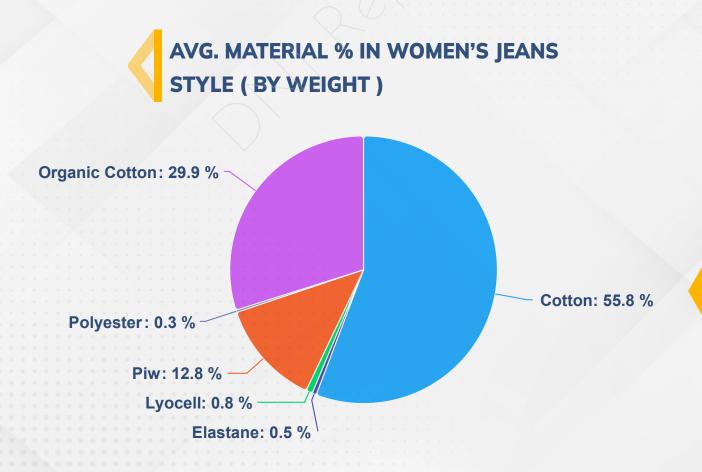

An analysis of the **fabric composition** of **Nudie women's jeans** in **July 2024** reveals valuable information about the **materials** used. The data indicates that '**100% Organic Cotton**' remains the dominant composition, maintaining a significant share of **55.8%** throughout the **month**. This data is displayed from **52 styles** out of **54** which were having descriptions present.

The **pie chart** illustrates the **percentage** distribution of **women's jeans** by **fabric stretch** (**Rigid** and **Stretch**) for **Nudie Sweden** in **July 2024**.

This **pie chart** presents a breakdown of the **average material composition** across various **styles**, revealing that cotton is the predominant **material**, averaging **55.8%** across **all styles**.