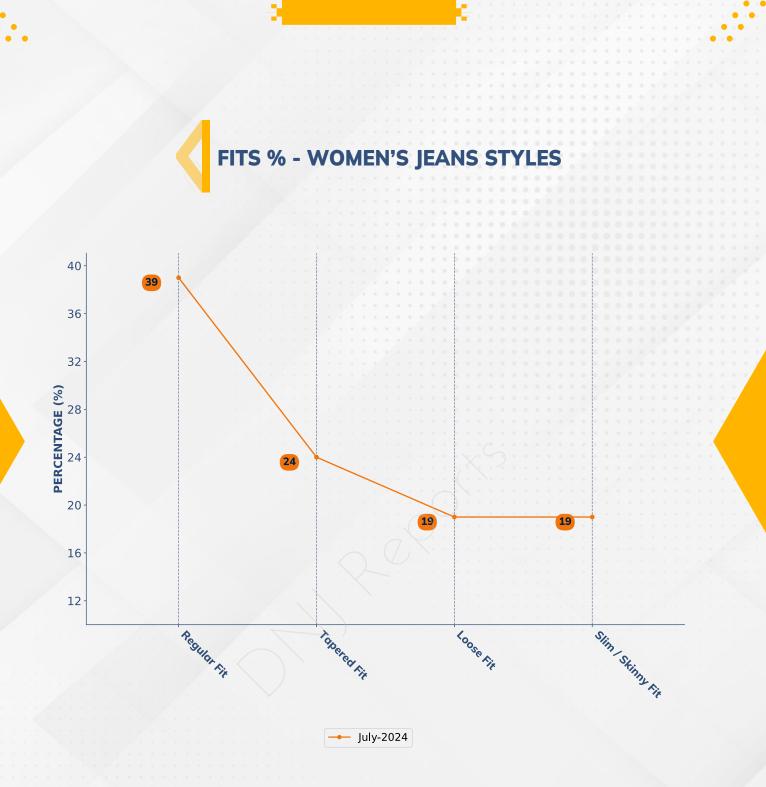

**Note**: Bootcut fits are included in Loose fit , Straight Fits and Relaxed Fits are included in Regualr Fit

The data on **women's jeans fits** from **Nudie Sweden** for **July 2024** provides valuable insights into evolving consumer preferences for various styles. It's important to acknowledge that **fit categories** can be overlapping, as a single style can combine multiple features (e.g., **slim fit** at the **top**, flared at the **bottom**, and **high rise**).