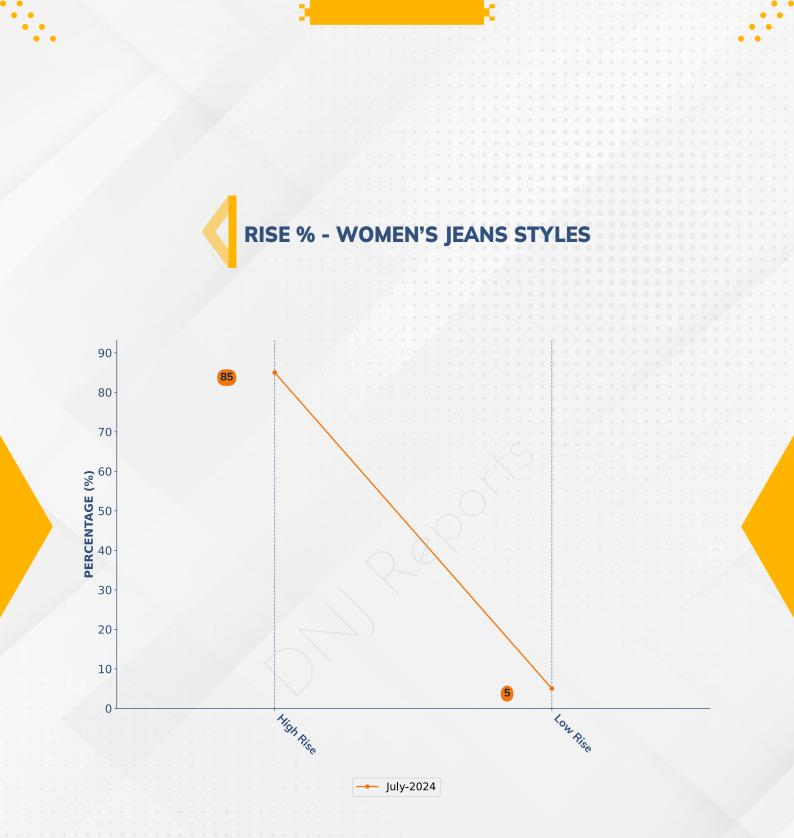

An analysis of the **rises** in **women's jeans styles offered** by **Nudie's** in **July 2024** reveals that **High Rise** is the dominant trend, aligning with the latest **denim** market preferences.