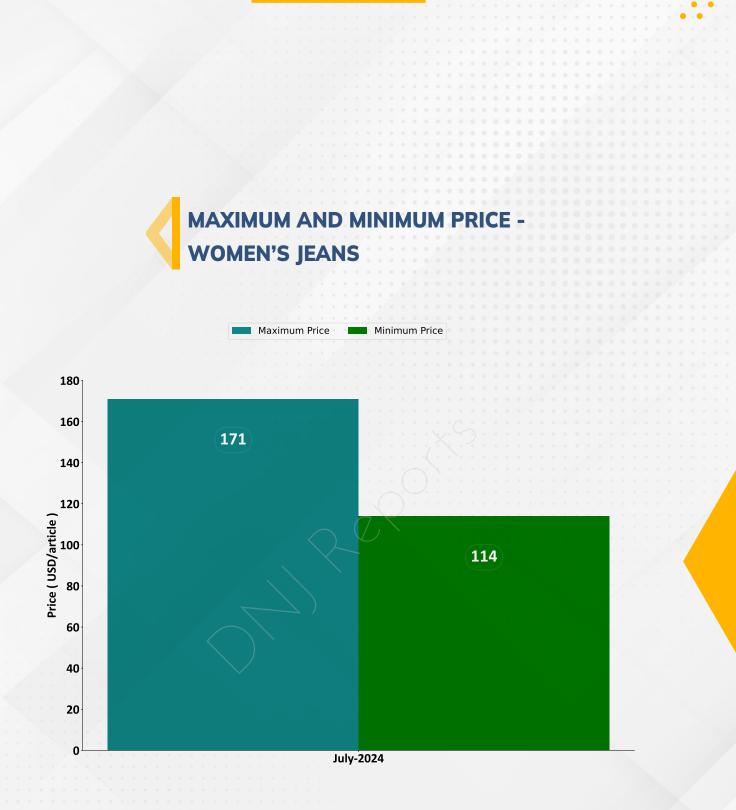

#### AVERAGE PRICE OF WOMEN'S JEANS STYLES BEFORE AND AFTER DISCOUNT

The graph highlights the maximum and minimum prices for Nudie women's jeans in the month of July 2024.