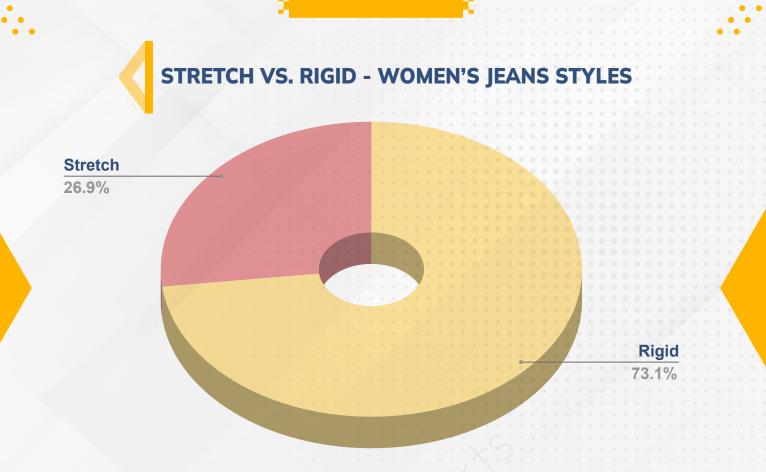

The **pie chart** illustrates the **percentage** distribution of **women's jeans** by **fabric stretch** (**Rigid** and **Stretch**) for **Nudie Sweden** in **July 2024**.

This **pie chart** presents a breakdown of the **average material composition** across various **styles**, revealing that cotton is the predominant **material**, averaging **55.8%** across **all styles**.