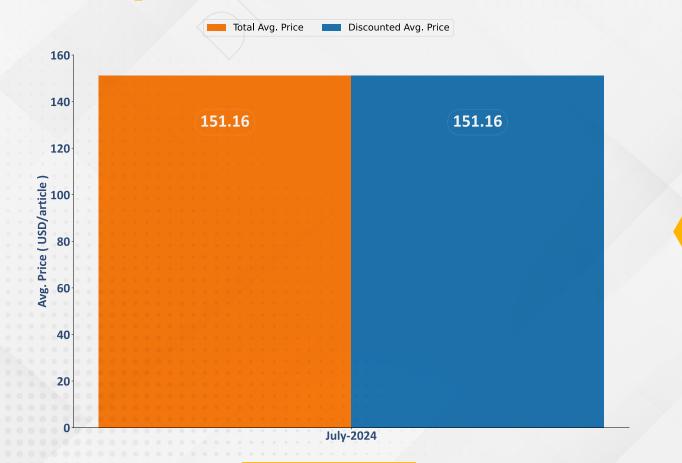

#### AVERAGE PRICE OF WOMEN'S JEANS STYLES BEFORE AND AFTER DISCOUNT

The graph highlights the maximum and minimum prices for Nudie women's jeans in the month of July 2024.